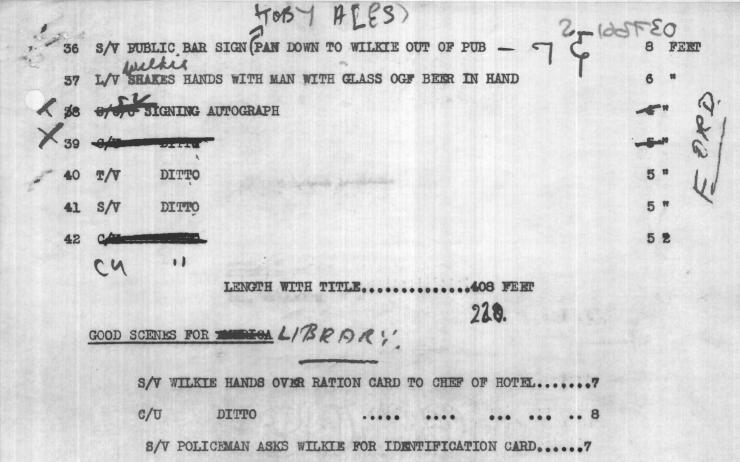

| 1  |     |                                                                       | 2-100 | 2450    | 7   |
|----|-----|-----------------------------------------------------------------------|-------|---------|-----|
| a. |     | TITLE                                                                 |       |         |     |
|    | 1   | G/V INTERIOR PEOPLE IN SHELTER SINGING                                | 7     | FEE     | 2   |
|    | 2   | S/V WILKIE ENTERING SHELTER & WAVING TO PEOPLE                        | 11    | *       |     |
| ×  | 3   | T/V PEOPLE IN SHELTER SINGING                                         | 7     | - "     |     |
| X  | 4   | S/V PROPLE SINGING                                                    | .10-  | W       |     |
|    | 10  | S/V WILKIE LISTENING                                                  | -4    | W       |     |
|    | 6   | C/U SITTO .                                                           | 3     | n       |     |
| X  | 7   | L/V PROPLE SINGING                                                    | -4-   | man fil | 6   |
| ×  | 8   | S/V WILKIE & MAN (TALKING ABOUT SMILING FACE)                         | -31   |         | 3   |
|    | 9   | 8/C/U WILKIE & MAN (PALLED MON NO DO N SHALPS MPC)                    | 21    |         | 1   |
|    | 110 | C/U WILKIE TALKS (TALKS ABOUT VARIOUS SHELTERS VISITED ETC)           | 20    | 11      | in  |
|    | 11, | L/V PEOPLE LISTENING                                                  | 6     |         | 0 % |
|    | 12  | C/U WILKIE TALKS ( TALKS ABOUT VARIOUS SHELTERS VISITED)              | 8     | 11      | M   |
|    | 13  | S/VX WILKIE & MANSINGING HE'S A JOLLY GOOD FALLOW                     | 19    | W       |     |
|    | 14  | S/V WILKIE WAVES TO PEOPLE & HE LEAVES                                | 8     | NOTE:   |     |
| LA | 15  | PAN UP ST. PEULS CATHEDRAL (1009) LIB.                                | 5     | n       |     |
| 0  |     | L/V WILKIE & CHERS LEAVING CATHEDRAL                                  | 5     | W       |     |
|    | 17  | S/V WILKIE LEAVING WITH INCENDIARY BOMB SOUVENIR                      | 7     | Ħ       |     |
|    | 18  | L/V WILKIE WAVES TO PIONEERS CLEARING BOMB WRECKAGE                   | CX3   | *       |     |
| ×  | 19  | C/O 1415                                                              | . 5   | - 11    | 0   |
|    | 20  | L/V WILKIE SHAKES HANDS WITH PIONEERS                                 | 10    | 11      | 0   |
|    | 21  | S/V TALKING TO PIONEERS                                               | 4     | n       | 1   |
| X  | 22  | G/V WILKIE AT PRESS CONFERENCE (SILENT)                               | 7     |         |     |
| X  | 23  | C/U WILKE TALKS (ABOUT COMING TO ENGLAND ETC)                         | 32    | 99      |     |
| X  | 24  | G/V WILKIE TALKS (ABOUT VISIT TO FIRST LORD ETC)                      | -88-  | 10      |     |
| X  | 25  | L/V WILKIE TALKS (ABOUT VISIT TO PUB ETC)                             | 42    | 27      |     |
|    | 26  | S/V WILKIE OUT OF CAR & WALKING TO PUB                                | 6     | n       |     |
|    | 27  | S/V WILKIE INTO PUB PAN UP TO SALOON BAR SIGN                         | 6     | w       |     |
|    | 28  | INTERIOR SHOT WILKIE PULLING UP BEER BEHING COUNTER                   | 7     | *       |     |
| *  | 205 | 1// DE1720                                                            | -     |         |     |
|    | 30  | TRACK SHOT TO WILKIE PLAYIN G DARTS                                   | 8     | 11      |     |
| 7  | 31  | S/C/U WILKIE THROWS DART & PICKS UP BEER                              | line  | W       | 0   |
|    | 32  | S/C/U WILKIE THROWS DART & PICKS UP BEER S/V OPPONENT THROWS DART (6) | 5     |         | 0   |
| X  | 33  | C/U PULLING DARTS OUT OF BOARD & GIVING DARTS TO WILKIE               | +     | . (     | 0   |
| -  | 345 | C/U VILKIE THROWING DARTS                                             | 5     | "       |     |
|    | 35  | S/V DITTO &WALKS TO CHECK SCORE ON BOARD                              |       |         |     |
|    |     |                                                                       |       | P Last  |     |